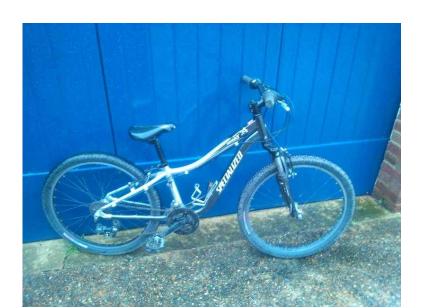

## Specialized 24 hotrock teenagers bike (60 GBP)

Location **South East, East Sussex** https://www.freeadsz.co.uk/x-253107-z

| Specialized teenagers  https://www.freead: 07-z  Specialized teenagers  https://www.freead: 07-z  Specialized teenagers | 24<br>8z.co.u<br>24<br>24 | hotrock<br>bike<br>hotrock<br>bike<br>hotrock<br>bike |
|-------------------------------------------------------------------------------------------------------------------------|---------------------------|-------------------------------------------------------|
| Specialized teenagers https://www.freead:07-z                                                                           | 24<br>8z.co.u             | hotrock<br>bike                                       |
| Specialized teenagers https://www.freeads                                                                               | 24<br>sz.co.u             | hotrock<br>bike                                       |
| Specialized teenagers https://www.freeads                                                                               | 24<br>sz.co.u             | hotrock<br>bike                                       |
| Specialized teenagers https://www.freead:                                                                               | 24<br>sz.co.u             | hotrock<br>bike                                       |
| Specialized teenagers https://www.freead:                                                                               | 24<br>sz.co.u             | hotrock<br>bike                                       |
| Specialized teenagers https://www.freead:                                                                               | 24<br>sz.co.u             | hotrock<br>bike                                       |
| Specialized teenagers https://www.freead:                                                                               | 24<br>sz.co.u             | hotrock<br>bike                                       |