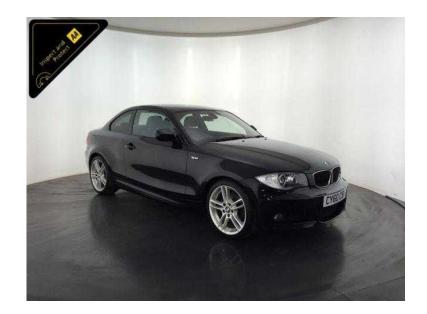

## **BMW 1 Series 2010 (7,695 GBP)**

Location **West Midlands, Staffordshire** https://www.freeadsz.co.uk/x-253161-z

Metallic Black, INSPECTED BY AA & 3 MONTH AA WARRANTY, Next MOT due 09/02/2016, Good bodywork, Interior Good Condition, 4 seats, Service History, Well Maintained, Very Economical, 60 MPG, Great Performance, 175 BHP, 12 Months Road Tax Only £110, Great Specification, 18" Alloy Wheels, Bi-Xenon Headlights, Front And Rear Parking Sensors, Half Black Leather Interior, Stop/Start Technology, Digital Dual Zone Climate Control, Bmw Professional Cd Stereo System, Voice Control, Bluetooth, Electric Power Fold Door Mirrors, 6 Speed Manual Gearbox, Good Condition, Value Financing Options Available, Great Value, Fixed Prices. £7,695 p/x welcome