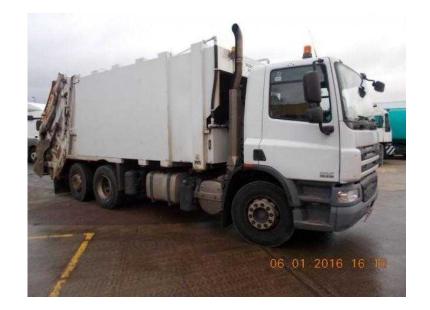

## **DAF CF 2010**

Location Yorkshire and the Humber, South Yorkshire https://www.freeadsz.co.uk/x-253193-z

Daf CF75-310, 2010-60 Daf CF75-310 REL Refuse Truck, 6x2 rear steer, Incomol REL body with trade bin lift, Euro 5, Day Cab, Automatic, 26000kg Gross Weight, Excellent Condition, Stock No: 2010-60 Daf CF75-310 REL Refuse Truck, Year: 2010-60, Mileage: N/A,