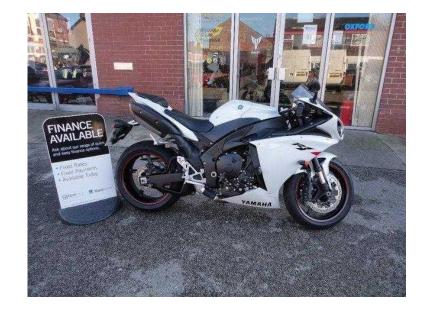

## Yamaha R1 2011 (7,995 GBP)

Location North, Cheshire https://www.freeadsz.co.uk/x-253201-z

White, Excellent example Super Sports, 1 owner, 2 keys. Crossplane engine, ultra low miles, fitted with crash bungs and black span adjustable levers, handbook and service book present. Contact our sales dept for more details, to arrange a test ride (conditions apply) and to make sure this bike is still available before you travel. Finance available on this machine (subject to status). REF C10169, Plus 60 pounds documentation fee, Bill Smith Motors Celebrating over 50 years in Business! £7,995 p/x