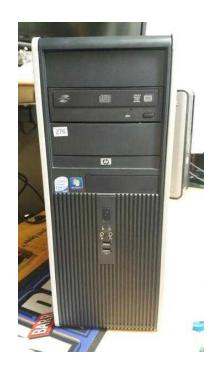

## HP Quad Core Tower - 4GB Ram - GeForce HDMI GFX - Windows 7 - Office (100 GBP)

South West, Isle Of Wight Location https://www.freeadsz.co.uk/x-253297-z

This is a nice quick tower that can be used as a media centre via HDMI to your TV or as an everyday PC. It has office installed so homework and household tasks are covered. A basic antivirus is installed so you are covered from

day one. Specs: HP Compag DC7800 Intel Quad Core Q6600 running at 2.40Ghz 4GB Ram 400GB Hard Drive DVD-RW Drive Nvidia GeForce 210 - VGA / DVi / HDMI Networking via either a RJ45 cable or WiFi Windows 7 Professional - Fully updated, legal and will update to Windows 10 should you want to AVG Free version and Office 2007 installed, Word / Excel / Publisher etc £100 Can be seen working, collection Southsea REF:276 Please note, this is an ex-business machine and may have a couple of small marks on. I will always make a note