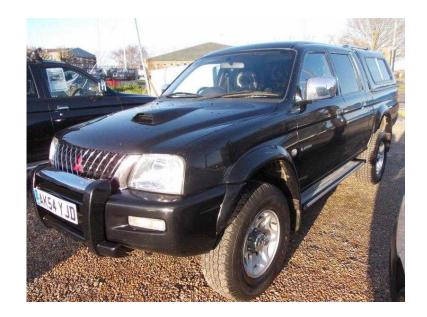

## Mitsubishi L200 2004 (4,495 GBP)

Location **South East, East Sussex** https://www.freeadsz.co.uk/x-253302-z

NO VAT TO PAY. SUPERB L200 DOUBLE-CAB WARRIOR. 4 WHEEL-DRIVE, ALLOYS, ALL-TERRAIN TYRES, LEATHER INTERIOR, REAR HARD-TOP, TOWBAR, AIR-CON, ELECTRIC WINDOWS. EXCELLENT CONDITION, DRIVES GREAT.

Air Bag, Twin Air Bags, Central Locking, Power Steering, Air Conditioning, Electric Windows, Electric Mirrors, Roof Rails, Radio, Privacy Glass, Child Locks, Head Restraints, Colour Coded Body, Tailgate, No VAT, LEZ Compliant, Alloy Wheels, 4 Wheel Drive, All-Terrain Tyres, Double Cab, Rear Window, Towbar, Side Step, Hard