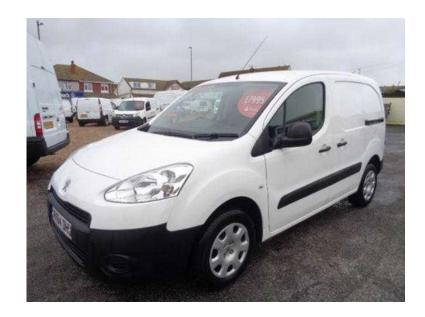

## **Peugeot Partner 2014 (7,995 GBP)**

Location **South East, East Sussex** https://www.freeadsz.co.uk/x-253310-z

|                                           | 温泉                   |                                           |                      |                                           | <b>3</b>             |                                           | 1                    |                                           |                      |                                           |                      |                                           | 廻                    |                                           | 恩縣                   |                                           |                      |                                           |                      |
|-------------------------------------------|----------------------|-------------------------------------------|----------------------|-------------------------------------------|----------------------|-------------------------------------------|----------------------|-------------------------------------------|----------------------|-------------------------------------------|----------------------|-------------------------------------------|----------------------|-------------------------------------------|----------------------|-------------------------------------------|----------------------|-------------------------------------------|----------------------|
| https://www.freeadsz.co.uk/x-2533<br>10-z | Peugeot Partner 2014 |