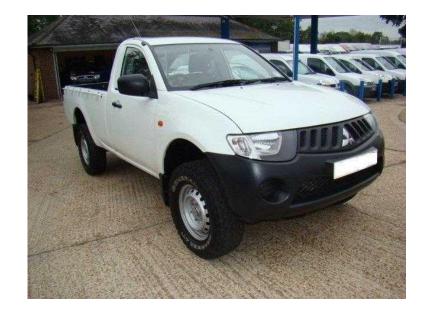

## Mitsubishi L200 2007 (7,495 GBP)

Location **South West, Wiltshire** https://www.freeadsz.co.uk/x-253357-z

Popular 4x4 Single Cab Pick-up, Fitted With Solid Removable Hardtop, Supurb Condition, Low Mileage Viewing Recommended!

Air Bag, Power Steering, CD Player, Cloth Upholstery, Due In Soon, Photo For Illustration Only, Solid Hard

|    | Mitsubishi                 | L200        | 2007   |
|----|----------------------------|-------------|--------|
|    | https://www.freeac         | lsz.co.uk/  | ·-2533 |
| 4  | Mitsubishi                 | L200        | 2007   |
|    | https://www.freeac         | lsz.co.uk/⟩ | ·-2533 |
|    | Mitsubishi                 | L200        | 2007   |
|    | https://www.freeac         | ⅓sz.co.uk/⟩ | ·-2533 |
|    | Mitsubishi                 | L200        | 2007   |
|    | https://www.freead         | lsz.co.uk/  | ·-2533 |
|    | Mitsubishi                 | L200        | 2007   |
|    | https://www.freeac         | dsz.co.uk/  | ·-2533 |
| 線線 | Mitsubishi                 | L200        | 2007   |
|    | https://www.freeac         | sz.co.uk/   | (-2533 |
|    | Mitsubishi                 | L200        | 2007   |
|    | https://www.freeac         | sz.co.uk/   | (-2533 |
|    | Mitsubishi                 | L200        | 2007   |
|    | https://www.freeac         | dsz.co.uk/  | ·-2533 |
|    | Mitsubishi                 | L200        | 2007   |
|    | https://www.freeac         | lsz.co.uk/  | ·-2533 |
|    | Mitsubishi                 | L200        | 2007   |
|    | https://www.freeac<br>57-z | lsz.co.uk/  | (-2533 |