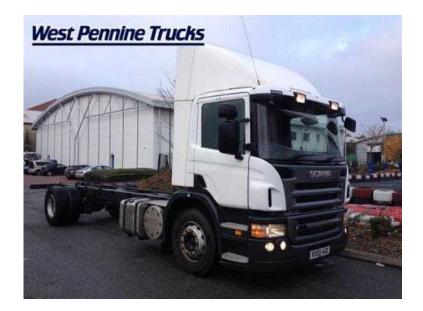

## Scania P310 2009

Location South West, Wiltshire https://www.freeadsz.co.uk/x-253361-z

General, Production Date: 2009-07-02, First Registration Date: 2009-09-11, SCANIA APPROVED: No, Technical, Engine: DC9 310 Hp, Emission: Euro 4, Gearbox: GR875, opticruise, Rear axle: R660, ratio 3,420, Single, Cab: Short, AC, Right Hand Drive, Brakes: Discbrakes, Wheel base: 5700 mm, Suspension: steel-/air suspension, Axle weight: 1st: 7500 kg 2nd: 11500 kg, Extras: Day cab with full air deflector Air-conditioning Cruise control Electric windows/mirrors CD Radio Trip computer Traction control Exhaust brake Rear air suspension 12/24v accessory sockets 25ft chassis Rear air suspension 5.7 meter wheelbase 300 litre alloy fuel tank External sunvisor with spotlamps bumper spotlamps and foglamps, Bodywork, Bodywork: