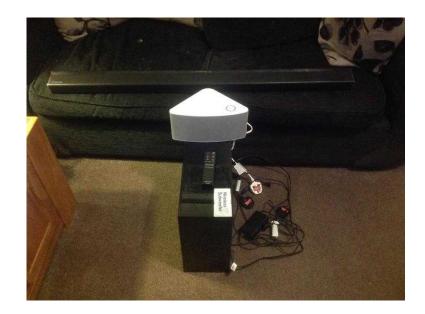

## Samsung Sound bar multi-room system (170 GBP)

Location **South East, East Sussex** https://www.freeadsz.co.uk/x-253434-z

Nearly new HW-J650 wireless multi room sound bar and M3 wireless speaker. Crystal clear sound, 6 built in speakers for amazing depth and powerful sound. Connects to Samsung tv automatically without wires. 320w 4.1 Ch Selling due to an.