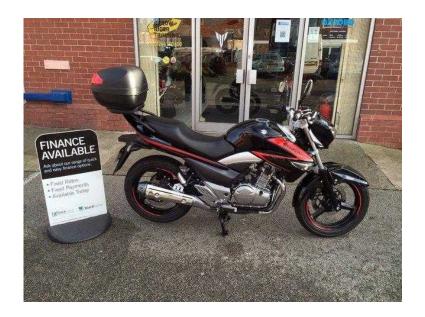

## Suzuki Inazuma 2015 (2,995 GBP)

Location North, South Wirral https://www.freeadsz.co.uk/x-253478-z

Black, Excellent condition, originally supplied by us, 2 owners, Luggage Rack, Top Box. Great little commuter / 1st bike, Low Mileage, handbook and service book present. Contact our sales dept for more details, to arrange a test ride (conditions apply) and to make sure this bike is still available before you travel. Finance available on this machine (subject to status). REF C10166, Plus 60 pounds documentation fee, Bill Smith Motors Celebrating over 50 years in Business! £2,995 p/x welcome Top