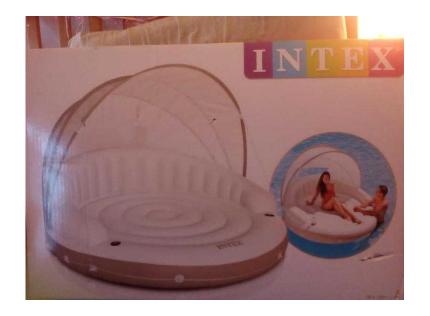

## Intex canopy island (50 GBP)

Location **South West, Hampshire** https://www.freeadsz.co.uk/x-253505-z

Intex canopy island 6.5 feet across great for pool or beach or just lounging in garden still in box