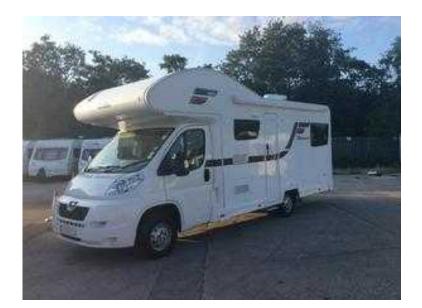

## Elddis Autoquest 140 2012 (28,995 GBP)

South East, East Sussex https://www.freeadsz.co.uk/x-253522-z

A very low mileage Elddis Autoquest 140 with Prestige upgrade featuring an end lounge which can be configured to either a large double or two singles. This is a one owner, locally owned motorhome with Full Service History.

2 Berth, Bike Rack, 3-Way Fridge, Double Bed, Shower, Sunblind, Side Kitchen, End Lounge, Gas/Elec Heating/Water, Electric Step, Peugeot Boxer, 12 month

|                                           |                           | 1                                         |                           | 1                                         |                           | 1                                         |                           | 1                                         |                           | 1                                         |                           | 1                                         |                           | 1                                         |                           | 1                                         |                           | T                                         |                           |
|-------------------------------------------|---------------------------|-------------------------------------------|---------------------------|-------------------------------------------|---------------------------|-------------------------------------------|---------------------------|-------------------------------------------|---------------------------|-------------------------------------------|---------------------------|-------------------------------------------|---------------------------|-------------------------------------------|---------------------------|-------------------------------------------|---------------------------|-------------------------------------------|---------------------------|
|                                           | 蝹                         |                                           |                           |                                           | S⊡<br>Sii                 |                                           |                           |                                           |                           |                                           | 3∎<br>Ni                  |                                           |                           |                                           |                           |                                           |                           |                                           |                           |
| ٥X                                        |                           |                                           | <b>1</b>                  |                                           | Ξų.                       |                                           | Ĥ.                        |                                           |                           | Ö\$                                       | 92                        | i õži                                     |                           |                                           | <b>2</b> 96               | 0X                                        |                           |                                           |                           |
| https://www.freeadsz.co.uk/x-2535<br>22-z | Elddis Autoquest 140 2012 |