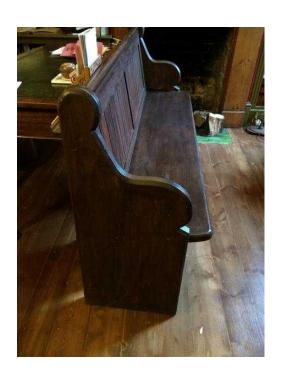

## Pew Bench - Beautiful Dark Wood, Bible Holder behind back rest - very good conditio

East of England, Cambridgeshire Location https://www.freeadsz.co.uk/x-253541-z

Much loved solid pew bench - new furniture has facilitated sale Purchased for £250 about 4 years ago

Very good condition.

Has lived in the kitchen, front room and study where it has worked comfortably as seating.

Height 91cm x Wide 160cm x Deep 51cm (seat depth 33.5cm) Offers accepted.

Buyer.

| إكا                                 |                         |
|-------------------------------------|-------------------------|
| https://w                           | Wood, Bi<br>back rest - |
| ıttps://www.freead:<br>11- <i>z</i> | Bible<br>st - very      |
| Ω                                   | - A                     |