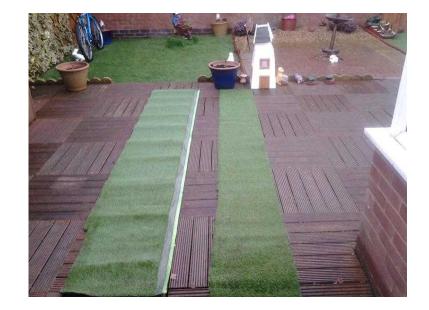

## **ARTIFICIAL GRASS (15 GBP)**

Location **East of England, Cambridgeshire** https://www.freeadsz.co.uk/x-253545-z

2 Strips of artificial grass 1st strip 20" x 10' 2nd strip 18" x10' Plenty of ground weed membrane comes with.