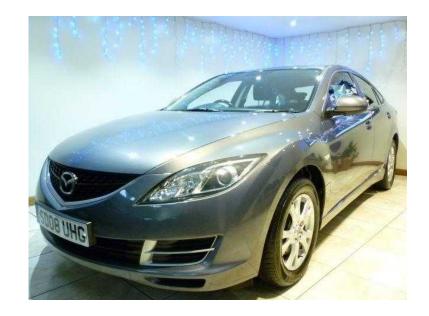

## Mazda Mazda6 2008 (3,790 GBP)

Location Yorkshire and the Humber, Cleveland https://www.freeadsz.co.uk/x-253552-z

2008 (08) MAZDA 6 2.0 TS, 5 Door Hatchback, Grey, 89,430 miles, FULL MAZDA SERVICE HISTORY (6 stamps in book.) Only 2 Owners From New and With Full 12 Months MOT, Cherished By Previous Owner. This is One of The Finest Examples Available. Fitted with Power Assisted Steering, Climate Control, Remote Central Locking Linked to Alarm/Immobiliser (2 Keys.) Electric Windows Front And Rear, Electric Mirrors/Heated, Stereo/CD Player, Alloy Wheels and ABS Brakes. In Superb Condition inside and out. Any Test Drive or Inspection most Welcome. Sold With Full HPI Report and 12 Months Warranty. Please Click onto Our Website to View Full Details of This Vehicle or Ring Michelle Direct For All Your Finance Queries Tel: 07702090153 Thank You Climate