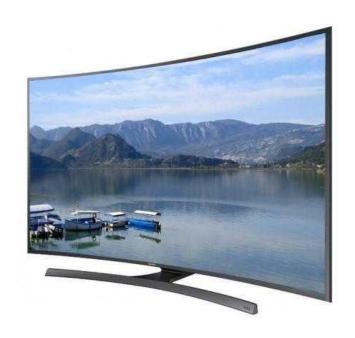

## SAMSUNG UE40JU6500 Smart Ultra HD 4k 40quot Curved LED TV (379 GBP)

Location South East, Middlesex

https://www.freeadsz.co.uk/x-253608-z

http://www.canaryelectronics.com/index.php?id\_product=76&controller=product&id\_lang=1 The Samsung UE40JU6500 Smart Ultra HD 4k 40" Curved LED TV provides fantastic picture quality with a curved screen that draws you into the action.

Captivating curved Ultra HD 4k

Featuring an incredibly detailed Ultra HD 4k LED screen that delivers the finest detail and makes colours come alive in your home, the Samsung UE40JU6500 is as good as it gets.

Experience beautifully sharp images with captivating clarity that puts you closer to the action in all your favourite films and programmes. Whether you're watching 4k content or wanting to upscale high definition media, Samsung's innovative UHD upscaling technology makes light work of it, transforming Full HD content and making it up to four times more detailed.

Images appear naturally vibrant with Samsung PurColour and deliver brighter, richer, more natural and true-to-life tones. The 1100 PQI is ideal for fans of fast paced sports such as football or racing, as well as passionate gamers.