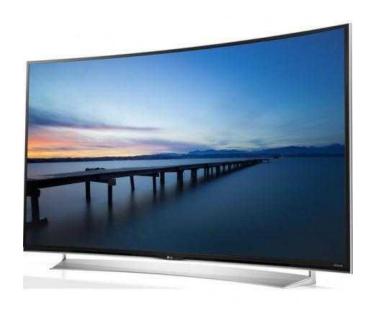

## LG 55UG870V Smart 3D Ultra HD 4k 55quot Curved LED TV (699 GBP)

Location South East, Middlesex

https://www.freeadsz.co.uk/x-253609-z

http://www.canaryelectronics.com/index.php?id\_product=67&controller=product&id\_lang=1 Enhance your viewing experience when you bring home the LG 55UG870V Smart 3D Ultra HD 4k 55" Curved LED TV. This beautiful curved TV offers UHD resolution, 3D viewing and advanced technology, so you can enjoy all your favourite shows, apps and web content in stunning quality.

High resolution viewing

The 55UG870V boasts 8.3 million pixels and up to four times the resolution of HD, which means you'll soon be enjoy entertainment packed with incredible detail. Thanks to the IPS technology and wide viewing angles, you'll be sure of a clear view no matter where you're sitting in your living room.

## Perfectly designed

This TV includes the innovative auditorium stand. Not only does it look stunning, but it also helps to project sound, which means your TV really delivers the whole entertainment package. Colour Black Internal menu languages 40 languages Box contents - LG 55UG870V Smart 3D Ultra HD 4k 55" Curved LED TV