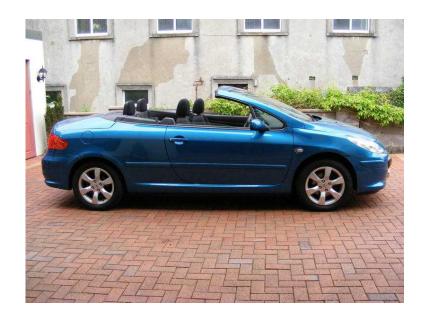

## Private Genuine 38,500 Low Mileage 2006 Peugeot 307cc Manual Convertible. (3,600 C

Wales, West Glamorgan Location https://www.freeadsz.co.uk/x-253617-z

My much loved Metallic Blue Peugeot convertible with genuine low mileage of 38,500. A very well cared for car with two lady owners from new. MOT till June 2016. Electric windows all round, electric fold mirrors, alloy wheels, cd / radio, electric fold roof, Spare wheel and jack, as new never been used. recent top quality Varta battery, all usual refinements.

Stunning car with low miles and low insurance. Great car that can be used all year round looks and drives superb you will not be disappointed very hard to find in this condition a.

| Private                | https://wv<br>17-z                   | Private<br>Mileage<br>Manual                                   |
|------------------------|--------------------------------------|----------------------------------------------------------------|
| Genuin                 | vw.freead                            | Genuin<br>2006 F                                               |
| Private Genuine 38,500 | https://www.freeadsz.co.uk/x<br>17-z | Private Genuine 38,500<br>Mileage 2006 Peugeot<br>Manual Conve |