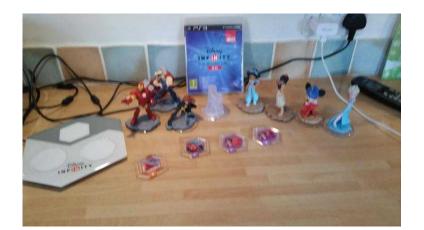

## disney infinity ps3 set (35 GBP)

Location **South East, West Sussex** https://www.freeadsz.co.uk/x-253632-z

grab a bargain loads of figures disc platform loads of fun for

|                                                                 |                                                                 |                           |                                                                      |                     |                                                                 |                                           |                         |                                           |                         |                                           | 温馨                      |                                           |                         |                                           |                         |
|-----------------------------------------------------------------|-----------------------------------------------------------------|---------------------------|----------------------------------------------------------------------|---------------------|-----------------------------------------------------------------|-------------------------------------------|-------------------------|-------------------------------------------|-------------------------|-------------------------------------------|-------------------------|-------------------------------------------|-------------------------|-------------------------------------------|-------------------------|
| disney infinity ps3 set  https://www.freeadsz.co.uk/x-2536 32-z | disney infinity ps3 set  https://www.freeadsz.co.uk/x-2536 32-z | //www.freeadsz.co.uk/x-25 | https://www.freeadsz.co.uk/x-2536<br>32-z<br>disney infinity ps3 set | disney infinity ps3 | disney infinity ps3 set  https://www.freeadsz.co.uk/x-2536 32-z | https://www.freeadsz.co.uk/x-2536<br>32-z | disney infinity ps3 set |