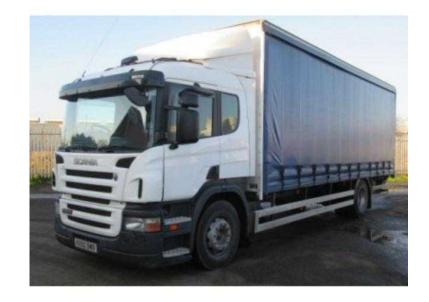

## **Scania P230 2005**

Location Northern Ireland, County Down https://www.freeadsz.co.uk/x-253640-z

Type/Year: 2005, Make: Scania, model: P230, Colour: White / Blue, Fuel Type: Diesel, Transmission: Manual, 2005 Scania P230 4X2 Curtainside, Manual Gear Box, Sleeper Cab, Tuck away Tail Lift. Rear Barn.