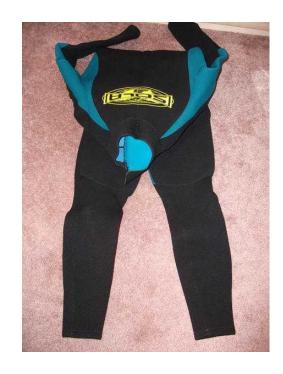

## **LADIES WET SUIT (20 GBP)**

Location **South East, Berkshire** https://www.freeadsz.co.uk/x-253680-z

Ladies small size SOLA wet suit. Turquoise and black. Only worn a couple of.

|             | LADIES                    | WET          | SUIT   |
|-------------|---------------------------|--------------|--------|
|             | https://www.freea<br>80-z | ldsz.co.uk/  | <-2536 |
| 總統          | LADIES                    | WET          | SUIT   |
|             | https://www.freea<br>80-z | ıdsz.co.uk/> | <-2536 |
|             | LADIES                    | WET          | SUIT   |
|             | https://www.freea<br>80-z | ıdsz.co.uk/  | <-2536 |
|             | LADIES                    | WET          | SUIT   |
|             | https://www.freea<br>80-z | ıdsz.co.uk/  | <-2536 |
| 1.17        | LADIES                    | WET          | SUIT   |
|             | https://www.freea<br>80-z | ıdsz.co.uk/  | <-2536 |
| N.          | LADIES                    | WET          | SUIT   |
| ين بن السحا | https://www.freea<br>80-z | ıdsz.co.uk/  | <-2536 |
|             | LADIES                    | WET          | SUIT   |
|             | https://www.freea<br>80-z | ıdsz.co.uk/  | <-2536 |
|             | LADIES                    | WET          | SUIT   |
|             | https://www.freea<br>80-z | ıdsz.co.uk/> | <-2536 |
| W.          | LADIES                    | WET          | SUIT   |
|             | https://www.freea<br>80-z | ıdsz.co.uk/  | <-2536 |
| 聖           | LADIES                    | WET          | SUIT   |
| 35%         | https://www.freea<br>80-z | ldsz.co.uk/> | (-2536 |