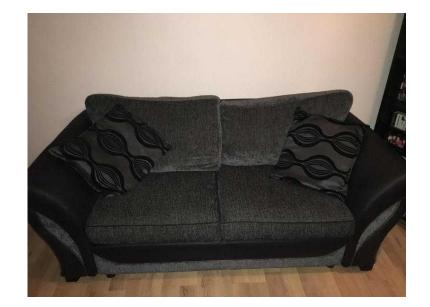

## Sofa and swivel chair (350 GBP)

Location **South East, Middlesex** https://www.freeadsz.co.uk/x-253714-z

Sofa and swivel chair from DFS in very good condition for sale.;

|                     | 碧      |                     |        |                     |        |                     |        |                     |        |                     |        |                     |        |                     |        |                     | 温料料    |                     | <b>8</b> |
|---------------------|--------|---------------------|--------|---------------------|--------|---------------------|--------|---------------------|--------|---------------------|--------|---------------------|--------|---------------------|--------|---------------------|--------|---------------------|----------|
| https://www<br>14-z | Sofa   | https://www<br>14-z | ofa    | https://www<br>14-z | Sofa   | https://www<br>14-z | Sofa     |
| .freeads:           | and s  | .freeads            | and s  | .freeads:           | and s  | .freeads:           | and    | .freeads            | and s  | .freeads:           | and s    |
| z.co.uk/x           | swivel   |
| -2537               | chair    |