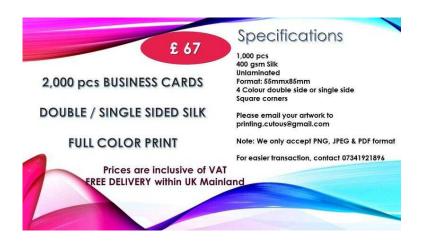

## 2,000 pcs BUSINESS CARDS 400 gsm SILK FULL COLOR PRINT

Location **East of England, Essex** https://www.freeadsz.co.uk/x-253774-z

## Specification:

Square corners

2,000 pcs 400 gsm Silk Unlaminated Format: 55mmx85mm 4 Colour double side or single side

Prices are inclusive of VAT

We require you sending your artwork to us.

Note: We only accept PNG, JPEG and PDF format We offer FREE shipping on all orders covering our standard 7 working days turn-over

Express shipment of 3 working days is also available for additional cost. Refund for shipment cost will be sent after 3 working days of undelivered product verified through tracking

For easier transaction, contact