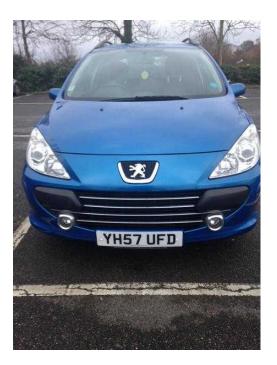

## Peugeot 307 2007 1.6 HDi 90 S 5dr estate (1,600 GBP)

Location South East, Surrey https://www.freeadsz.co.uk/x-253814-z

Insurance Group 15, Good condition inside and out. Drives well. Diesel, manual, MOT to Sept 2016, HPI checked and clear, alloy wheels, radio and cd, electric Windows (front), cruise control, driver information computer, driver, front passenger and side air bags, roof rails. A few age related scratches to front and rear bumper, one temp gauge hasn't worked since I bought it nearly three years ago, but car has never overheated and there is a built in warning system if there is a.