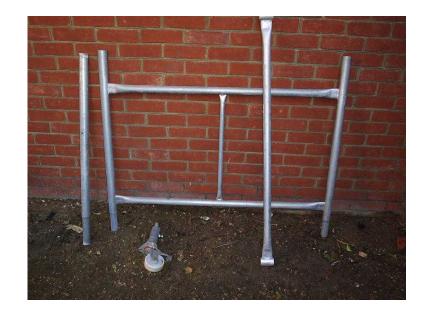

## **Scaffolding towers (250 GBP)**

Location **South East, West Sussex** https://www.freeadsz.co.uk/x-253830-z

Two scaffolding towers. Thick galvanised tubing consisting 15 frames, 6 cross bars, 6 poles (hand rails) 8 wheels. Combined height approximately 25ft high. Excellent condition only used once £250.00.