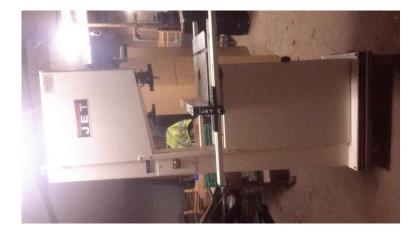

## Band saw - Jet - single phase (750 GBP)

Location South East, West Sussex https://www.freeadsz.co.uk/x-253831-z

Specifications: JWBS-16 Stock Number......708749 Cutting Capacity (height) ......10" Cutting Capacity (width).....16" Maximum Rip Left of Blade w/Fence ......14-1/4" Blade Length.....123" Blade Speed...... 3000 SFPM Minimum Blade Width ......1/8" Maximum Blade Width ......1-1/2" Table Size ......17" x 17" Table Tilt ......45°R to 10°L Table Height from Floor......35" Wheel Diameter......16-5/8" Dust Chute Diameter ......4" Overall Dimensions ...... 69" H x 30-1/4" W x 27" D Motor......1-1/2 HP, 1Ph 115/230V, prewired 115V working order and general great condition. For sale as surplus to requirements £750 ONO Please call 07731877664;