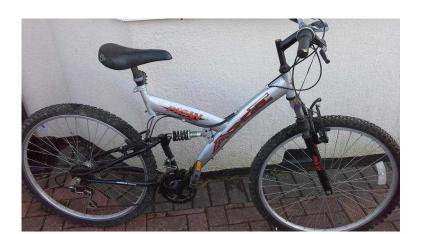

## Pagan Axe Unisex Bicycle (45 GBP)

Location **South East, West Sussex** https://www.freeadsz.co.uk/x-253880-z

This bike has been living unused in my garage for the past 5 years so may need a tune up before use. It has 18 or so gears and suspension. Tyres look good and are holding