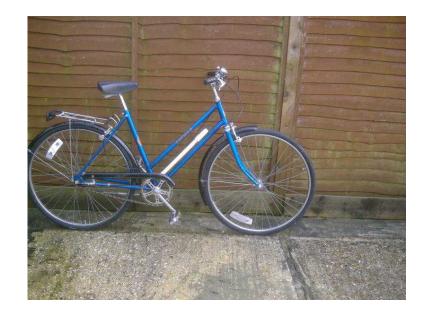

## royal enfield womansbike (50 GBP)

Location **South East, West Sussex** https://www.freeadsz.co.uk/x-253885-z

royal enfield 3 speed town bike carrier stand bell pump good

| royal                | enfield womans      | sbike |
|----------------------|---------------------|-------|
| https://www.<br>85-z | .freeadsz.co.uk/x-2 | 2538  |
| royal                | enfield womans      | sbike |
| https://www.<br>85-z | .freeadsz.co.uk/x-2 | 2538  |
| royal                | enfield womans      | sbike |
| https://www.<br>85-z | .freeadsz.co.uk/x-; | 2538  |
| royal                | enfield womans      | sbike |
| https://www.<br>85-z | .freeadsz.co.uk/x-2 | 2538  |
| royal                | enfield womans      | sbike |
| https://www.<br>85-z | .freeadsz.co.uk/x-2 | 2538  |
| royal                | enfield womans      | sbike |
| https://www.<br>85-z | .freeadsz.co.uk/x-  | 2538  |
| royal                | enfield womans      | sbike |
| https://www.<br>85-z | .freeadsz.co.uk/x-/ | 2538  |
| royal                | enfield womans      | sbike |
| https://www.<br>85-z | .freeadsz.co.uk/x-  | 2538  |
| royal                | enfield womans      | sbike |
| https://www.<br>85-z | .freeadsz.co.uk/x-; | 2538  |
| royal                | enfield womans      | sbike |
| https://www.<br>85-z | .freeadsz.co.uk/x-2 | 2538  |