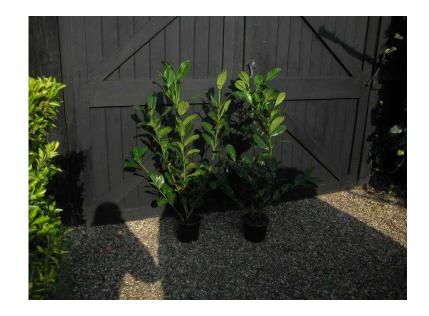

## **LAUREL (6.50 GBP)**

Location **East of England, Essex** https://www.freeadsz.co.uk/x-253890-z

SUPERB QUALITY POT GROWN IN HOLLAND 3/4ft LAUREL PLANTS. NOW IS THE TIME TO PLANT TO MADE AN EXCELLENT HEDGE OR SCREEN. Min order 6. SATISFACTION GUARENTEED.ONLY £6,50