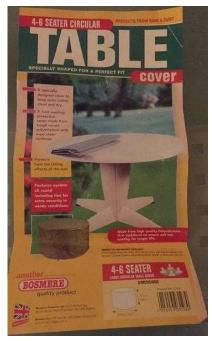

## **BOSMERE 4 SEATER CIRCULAR ROUND TABLE COVER 50quot x 28quot (5 GBP)**

East of England, Essex Location https://www.freeadsz.co.uk/x-253895-z

BOSMERE 4 seater circular table cover.

Dimension are 71cm (28") high and 128cm (50") wide.

Key features:

Hard wearing Protective cover made from tough woven polyethylene with wipe clean surfaces. Protects from the fading effects of the sun Eyelets all round.

This has been used for a few years now and has served us well, it protected our round table and although it has marks and a couple of small tears, it will still protect any furniture to the size it is.