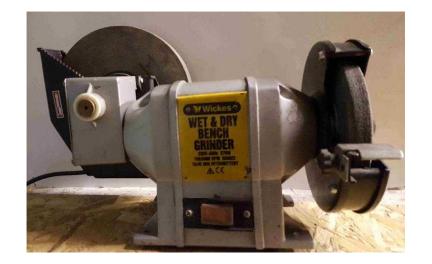

## **Bench Grinder (15 GBP)**

Location **East Midlands, Northamptonshire** https://www.freeadsz.co.uk/x-253898-z

Wickes Wet & Dry Bench Grinder. 8" Wet Stone with bath & 6" dry stone grinding wheels. Perfect working order. Eastcote Near Towcester Tel: 01327 831608 or 07446