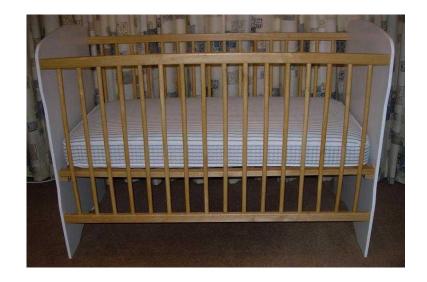

## Baby039s Small Cot (30 GBP)

Location **South East, Kent** https://www.freeadsz.co.uk/x-253916-z

Mothercare Small Cot with choice of 2 heights. Approx cot sizes: 48" long x 24" wide. End Panels 35.5" high & sides 32" Price includes 2-sided Mattress; 2 Fitted Sheets; 2 Cotton Cellular Blankets & if wanted, 1 homemade cotton striped sheet with tiny small mark near top. Had the cot a long time, but only used 3 times at Grandma's - it fitted into a small.