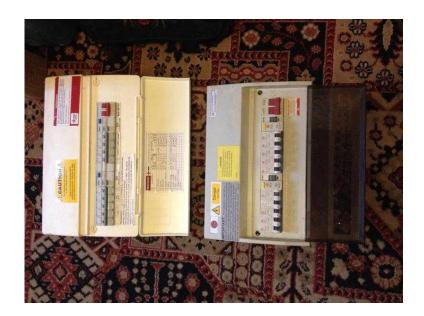

## 1x hager and 1x wylex 10 way consumer unit with twin rcd and breakers (30 GBP)

East of England, Cambridgeshire Location https://www.freeadsz.co.uk/x-253920-z

1x hager and 1x wylex 10 way split load twin rcd consumer units with breakers used but in excellent condition £30 each or both for £50