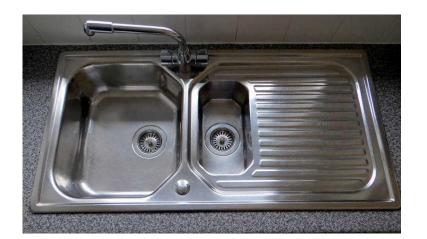

## Leisure S S kitchen sink and tap (40 GBP)

Location **East of England, Cambridgeshire** https://www.freeadsz.co.uk/x-253921-z

Leisure 1 1/2 bowl s.s. kitchen sink with tap in nice.

|             | Leisure S S kitchen sink and tap          |
|-------------|-------------------------------------------|
|             | https://www.freeadsz.co.uk/x-2539<br>21-z |
| <b>第</b> 回  | Leisure S S kitchen sink and tap          |
|             | https://www.freeadsz.co.uk/x-2539<br>21-z |
|             | Leisure S S kitchen sink and tap          |
|             | https://www.freeadsz.co.uk/x-2539<br>21-z |
| <b>30</b>   | Leisure S S kitchen sink and tap          |
|             | https://www.freeadsz.co.uk/x-2539<br>21-z |
| 細煙          | Leisure S S kitchen sink and tap          |
|             | https://www.freeadsz.co.uk/x-2539<br>21-z |
|             | Leisure S S kitchen sink and tap          |
| <b>1.50</b> | https://www.freeadsz.co.uk/x-2539<br>21-z |
|             | Leisure S S kitchen sink and tap          |
|             | https://www.freeadsz.co.uk/x-2539<br>21-z |
|             | Leisure S S kitchen sink and tap          |
|             | https://www.freeadsz.co.uk/x-2539<br>21-z |
|             | Leisure S S kitchen sink and tap          |
|             | https://www.freeadsz.co.uk/x-2539<br>21-z |
|             | Leisure S S kitchen sink and tap          |
|             | https://www.freeadsz.co.uk/x-2539<br>21-z |