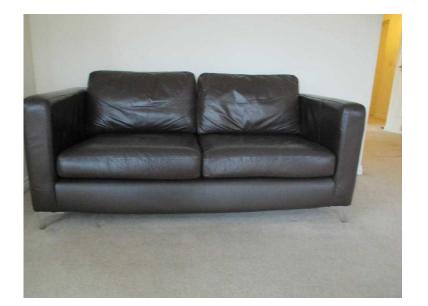

## Leather Sofa (35 GBP)

Location North, Cheshire https://www.freeadsz.co.uk/x-254024-z

LEATHER SOFA BROWN WITH STAINLESS STEEL LEGS GOOD CONDITION 66" LONG;

|                                    |         |                                    |         | 1                                  |         |                                    |         |                                    |         |                                    |         |                                    |         |                                    |         |                                    |         |                                    |         |
|------------------------------------|---------|------------------------------------|---------|------------------------------------|---------|------------------------------------|---------|------------------------------------|---------|------------------------------------|---------|------------------------------------|---------|------------------------------------|---------|------------------------------------|---------|------------------------------------|---------|
|                                    |         |                                    |         |                                    |         |                                    |         |                                    |         |                                    |         |                                    |         |                                    |         |                                    |         |                                    |         |
| https://www.freeadsz.co.uk<br>24-z | Leather |
| /x-2540                            | Sofa    | /x-2540                            | Sofa    | /x-2540                            | Sofa    | /x-2540                            | Sofa    | :/x-2540                           | Sofa    | /x-2540                            | Sofa    | /x-2540                            | Sofa    | /x-2540                            | Sofa    | /x-2540                            | Sofa    | //x-2540                           | Sofa    |