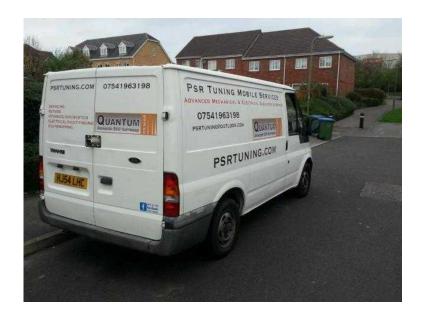

## Psr tuning mobile mechanic amp Remapping

South West, Isle Of Wight

Psr tuning specialise in ecu remapping, advanced diagnostics and repairs on all petrol and diesel engine management systems. We also carry out all other mechanical work and are completely mobile meaning we can come to you at a convenient place and time! We cover all of Hampshire and can travel further if required. We specialise in diagnosing and repairing faults which others may struggle to find or understand, we use the latest dealer level equipment and can potentially save you hundred's of pounds being able to diagnose the fault right the first time! We do not charge a call out fee and our rates are very competitive. All work comes with a 12 month parts and labour warranty where applicable. Psr tuning are also an approved dealer for Quantum tuning, one of Europe's largest ecu remapping specialists, we can carry out performance and economy upgrades on most vehicles. Call or text today for a!