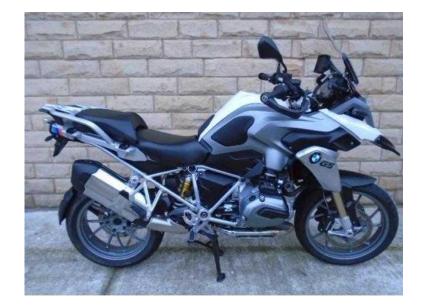

## BMW R1200 2013 (11,450 GBP)

Location Yorkshire and the Humber, North Yorkshire https://www.freeadsz.co.uk/x-254098-z

Mileage: 12,270, Colour: Alpine White, Date of registration: October 2013, Registration: