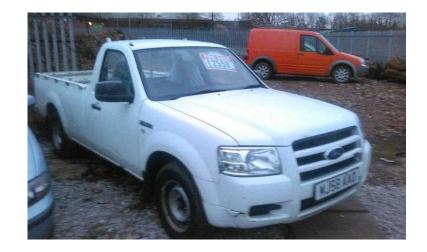

## Ford Ranger 2008 (2,500 GBP)

Location **North, Lancashire** https://www.freeadsz.co.uk/x-254134-z

2008 (58 plate ) ford ranger 2x4 single cab pickup, long mot runs great, few knocks and scrapes on body hence £2500 NO VAT..... ono, ,........