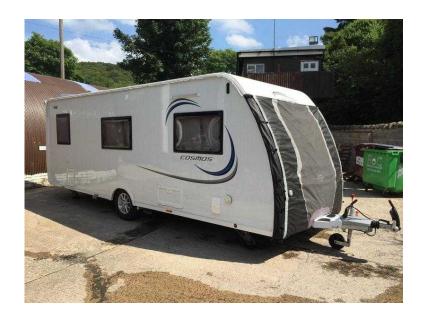

## Luna Cosmos 586 6 Berth Caravan twin fixed bunks (5,250 GBP)

Location **East of England, Essex** https://www.freeadsz.co.uk/x-254198-z

Lunar Cosmos 586 6 berth with twin fixed bunks is modelled on the Lunar Quasar, but with so many more additional features and benefits that are a must for every caravanner. This caravan is fully equipped with Special Edition feature listed below -

External gas bbq point, Large Heki roof light, Remote control insurance approved alarm, PowerTouch classic motor mover, 3 Speed omnivent, Auto changeover gas regulator, Chrome grab handles, Heavy duty corner steadies, LED mood lighting, Off side service light, Chrome ceiling lights and furniture handles, Upgraded Thetford oven with built in pan door, Dometic half-ceramic pottie, Chrome double-lit spotlights, Chrome kitchen tap, Luxury heavy pile carpet.

Additional items that are also included with the caravan are, 2no Aquaroll 40ltr water carriers, 1no Aquaroll waste carrier, Milanco wing mirrors, Flamco levellers, Milanco stackpads, Aquaroll super picth mains water connector (used once), 2no Water pumps (one never used), 2no 20 metre Power cables (one never used), 20 metre Arial cable, 2no gas bottles, Towing cover. Porch awning, Leisure battery, Stronghold wheel clamp and Stronghold hitch.