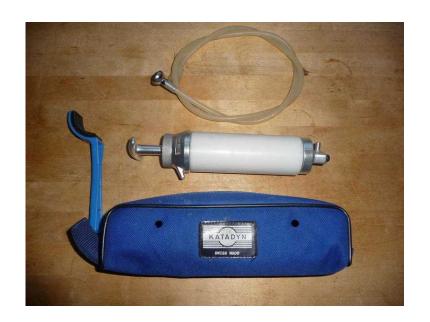

## KATADYN POCKET WATER FILTER, expedition, trekking, travel, bushcraft use (50 GE)

South East, West Sussex Location https://www.freeadsz.co.uk/x-254219-z

Katadyn pocket water filter. The classic 2010 model expedition & travel water filter. Ergonomic handle, highest quality construction, exclusive silver impregnated ceramic cartridge removes Bacteria, Giardia and Cryptosporidium. In excellent condition, fully working order and complete with filter tubing with extra mesh filter, cleaning tool and storage pouch. This cost over £200.00. I have used this superb water filter in South America to protect me and although the element works i would recommend a new element be fitted. These can filter up to 50,000 litres so can last a very long.