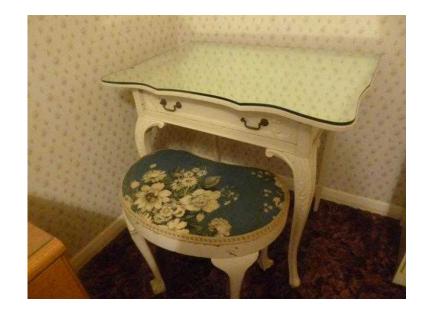

## **Dressing table and stool (25 GBP)**

Location **South West, Avon** https://www.freeadsz.co.uk/x-254286-z

White painted dressing table with glass top. White painted stool with padded.

|    | Dressing table and stool                  |
|----|-------------------------------------------|
|    | https://www.freeadsz.co.uk/x-2542<br>86-z |
|    | Dressing table and stool                  |
|    | https://www.freeadsz.co.uk/x-2542<br>86-z |
|    | Dressing table and stool                  |
|    | https://www.freeadsz.co.uk/x-2542<br>86-z |
|    | Dressing table and stool                  |
|    | https://www.freeadsz.co.uk/x-2542<br>86-z |
|    | Dressing table and stool                  |
|    | https://www.freeadsz.co.uk/x-2542<br>86-z |
| 組織 | Dressing table and stool                  |
|    | https://www.freeadsz.co.uk/x-2542<br>86-z |
|    | Dressing table and stool                  |
|    | https://www.freeadsz.co.uk/x-2542<br>86-z |
|    | Dressing table and stool                  |
|    | https://www.freeadsz.co.uk/x-2542<br>86-z |
|    | Dressing table and stool                  |
|    | https://www.freeadsz.co.uk/x-2542<br>86-z |
|    | Dressing table and stool                  |
|    | https://www.freeadsz.co.uk/x-2542<br>86-z |