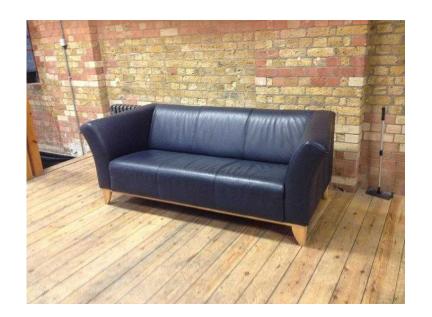

## Lovely Leather-Style Sofa Available. Excellent Condition - 150 (150 GBP)

London, London Location https://www.freeadsz.co.uk/x-254295-z

We have a lovely black 3-seater sofa for sale. Leather-style and in excellent condition. Collection only. Please contact Lucy for enquiries. Measurements (Approx.) Length: 193cm Depth: 86cm Height