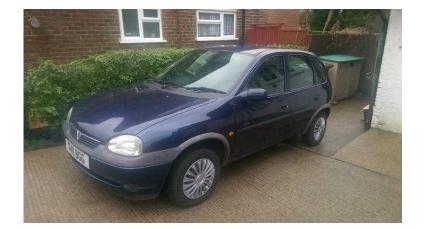

## Vauxhall Corsa CDX 1.2 16v Petrol 5 Door T reg (1999) (400 GBP)

Location **South East, Middlesex** https://www.freeadsz.co.uk/x-254343-z

100456 miles dark midnight blue 5 speed gearbox original radio with radio security code 2 keys with central locking electric front windows heated rear screen electric and heated wing mirrors drivers airbag EPS & ABS full size spare tyre including jack, wrench and screw driver set no dents to any of the body panels mot till July 2016 serviced within the last year, new oil/ filters all round/ spark plugs/ battery Lovely little car, starts first time every time and has done all through winter. general wear and tear as to be expected of a car this age internally however drives very well with no issues. cheap to run, insure and tax so will make a perfect first car for a new driver or a cheap run around. Has served me well in the last year, needing very minimal repair to standard service items, but having to sell due to needing a bigger car. no interest in part ex. £400 viewings welcome evenings after 5 or any time at weekends. please email or call to arrange. vehicle located in Merstham, Surrey 10 mins from junction 8 of