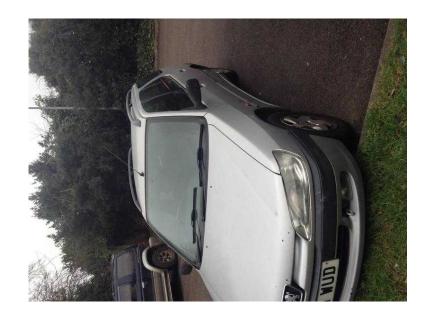

## Peugeot 306 estate xs 1.8 (299 GBP)

Location **South East, Middlesex** https://www.freeadsz.co.uk/x-254345-z

Mot until 16th feb new battery. Spacious car with electric Windows, power steering, central locking, alloy wheels. Needs front flexi pipe for mot. Will need replacement blower motor with aircon. Lone in A5 salvage for &pound