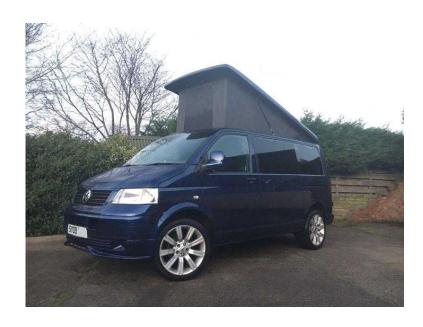

## 2009 VW T5 Transporter Poptop 4 Berth 1.9 TDI (5,700 GBP)

Location **East Midlands, Northamptonshire** https://www.freeadsz.co.uk/x-254515-z

VW T5 Transporter Campervan **Elevating Pop-Top** 09 Plate (2009) 20" Range Rover Stormer Alloy wheels Colour coded bumpers & mirrors with lower front splitter 102K Miles **Full Service History** \*\*11 Months MOT\*\* **New Conversion** 2 Original keys Complete Logbook VW Cloth seating interior (front seats) Double passenger seat. Single drivers seat Fully glazed tinted windows (each side of vehicle) Elevating pop-top (includes front window) Pop top bed with gas struts, finished in Black leatherette with Bentley stitching, completed with grey VW sign 4 Berth