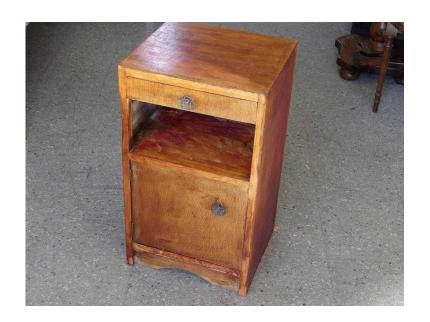

## **Bedside Table With Cupboard amp Small Drawer - Perfect For Painting (18 GBP)**

Location **South East, West Sussex** https://www.freeadsz.co.uk/x-254531-z

Good & solid condition - would make a perfect project gor painting Measures H67cm, W38cm, D33cm (PC714)