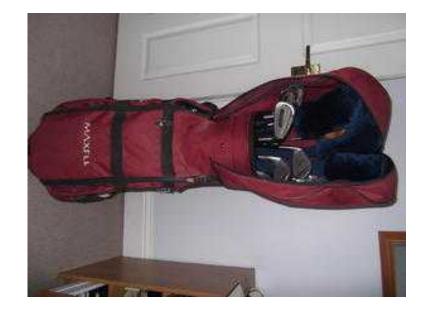

## Maxfli irons (40 GBP)

Location **East Midlands, Leicestershire** https://www.freeadsz.co.uk/x-254694-z

set of revolution black dot 3-sw

|                                      |        |                                     |        |                                      | 温馨     |                                      |        |                                  | 温暖     |                                     | 聖職     |                                     |        |                                     |        |                                      | 源縣     |                                     |        |
|--------------------------------------|--------|-------------------------------------|--------|--------------------------------------|--------|--------------------------------------|--------|----------------------------------|--------|-------------------------------------|--------|-------------------------------------|--------|-------------------------------------|--------|--------------------------------------|--------|-------------------------------------|--------|
| https://www.freeadsz.co.uk/)<br>94-z | Maxfli | https://www.freeadsz.co.uk/<br>94-z | Maxfli | https://www.freeadsz.co.uk/)<br>94-z | Maxfli | https://www.freeadsz.co.uk/)<br>94-z | Maxfli | https://www.freeadsz.co.uk/>94-z | Maxfli | https://www.freeadsz.co.uk/<br>94-z | Maxfli | https://www.freeadsz.co.uk/<br>94-z | Maxfli | https://www.freeadsz.co.uk/<br>94-z | Maxfli | https://www.freeadsz.co.uk/)<br>94-z | Maxfli | https://www.freeadsz.co.uk/<br>94-z | Maxfli |
| :-2546                               | irons  | (-2546                              | irons  | -2546                                | irons  | (-2546                               | irons  | (-2546                           | irons  | (-2546                              | irons  | -2546                               | irons  | (-2546                              | irons  | -2546                                | irons  | (-2546                              | irons  |