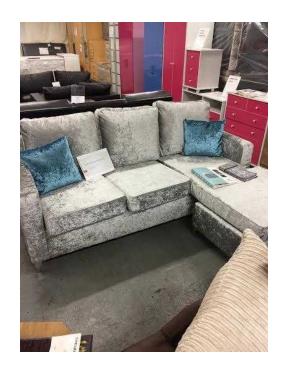

## ex display siver crushed velvet corner sofa (500 GBP)

回数经回

回数据回

回数红回

Location Yorkshire and the Humber, South Yorkshire https://www.freeadsz.co.uk/x-254707-z

回数数回

Silver crushed velvet corner sofa, will definatley make your living room brighter and stand out. This is our last one to clear so hurry and dont be.