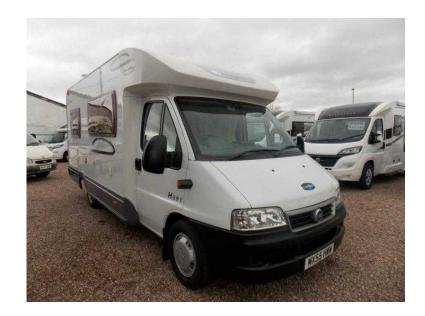

## **Lunar Champ 551 2005 (22,995 GBP)**

Location **West Midlands, West Midlands** https://www.freeadsz.co.uk/x-254805-z

Fantastic lunar H591 Motorhome. Great family layout with front dinette and rear fixed bed.4 berth with 4 seatbelts in truly exceptional condition. Ideal for those spectaculer family weekend away CD Player, 4 Berth, Bike Rack, Flyscreens, Blinds, Awning, Forward-facing seats, Rear Belts, Mains, Leisure Battery, Power Management, Status TV Aerial, Hot Water, Wardrobe, Shower, Hand Basin, Cassette Toilet, Curtains, Central locking, Electric windows, 3 point seatbelts, Battery Charger, Blown Air Heating, Door Screen, Fixed Bed, Heki Roof Light, On Board Water Tank, Spare Wheel, 4 Travel